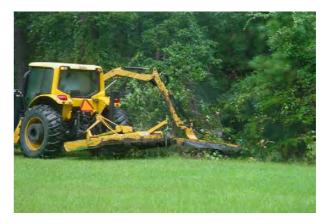

## Beaufort County Public Works Stormwater Infrastructure Project Summary

Before

Project Summary: Sheldon Bush Hog

Project #: 2010-116

Completed: Jan-10

Narrative Description of Project:

Bush hogged 22,661 L.F. of outfall ditch and 7,808 L.F. of roadside ditch. This project consisted of the following areas: Mitchell Road (2,146 L.F.), Archie Sumpter (4,468 L.F.), Big Estate Circle (558 L.F.), Bailey Circle (4,984 L.F.), Gray Road (3,096 L.F.), Newberry Circle (1,090 L.F.), Swallowtail Lane (1,780 L.F.), Albertha Field Road (1,345 L.F.), Horsetail Road (4,310 L.F.), African Baptist Church Road (2,590 L.F.), Big Estate Road (1,978 L.F.), Joseph Lane (1,527 L.F.), Fire Station Lane (597 L.F.)

Cost/hour excludes fuel cost.

Total Cost:

\$13,948.61

Site Photographs