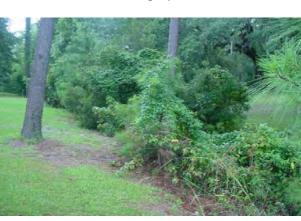

## Beaufort County Public Works Stormwater Infrastructure Project Summary

Before

Project Summary: Sheldon Bush Hog

Project #: 2010-116

Completed: Jan-10

Narrative Description of Project:

Bush hogged 22,661 L.F. of outfall ditch and 7,808 L.F. of roadside ditch. This project consisted of the following areas: Mitchell Road (2,146 L.F.), Archie Sumpter (4,468 L.F.), Big Estate Circle (558 L.F.), Bailey Circle (4,984 L.F.), Gray Road (3,096 L.F.), Newberry Circle (1,090 L.F.), Swallowtail Lane (1,780 L.F.), Albertha Field Road (1,345 L.F.), Horsetail Road (4,310 L.F.), African Baptist Church Road (2,590 L.F.), Big Estate Road (1,978 L.F.), Joseph Lane (1,527 L.F.), Fire Station Lane (597 L.F.)

Cost/hour excludes fuel cost.

Total Cost:

\$13,948.61

Site Photographs