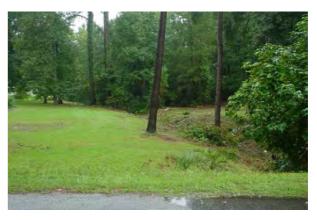

## Beaufort County Public Works Stormwater Infrastructure Project Summary

Before

Project Summary: Sheldon Bush Hog

Project #: 2010-116

Completed: Jan-10

Narrative Description of Project:

Bush hogged 22,661 L.F. of outfall ditch and 7,808 L.F. of roadside ditch. This project consisted of the following areas: Mitchell Road (2,146 L.F.), Archie Sumpter (4,468 L.F.), Big Estate Circle (558 L.F.), Bailey Circle (4,984 L.F.), Gray Road (3,096 L.F.), Newberry Circle (1,090 L.F.), Swallowtail Lane (1,780 L.F.), Albertha Field Road (1,345 L.F.), Horsetail Road (4,310 L.F.), African Baptist Church Road (2,590 L.F.), Big Estate Road (1,978 L.F.), Joseph Lane (1,527 L.F.), Fire Station Lane (597 L.F.)

Cost/hour excludes fuel cost.

Total Cost:

\$13,948.61

Site Photographs